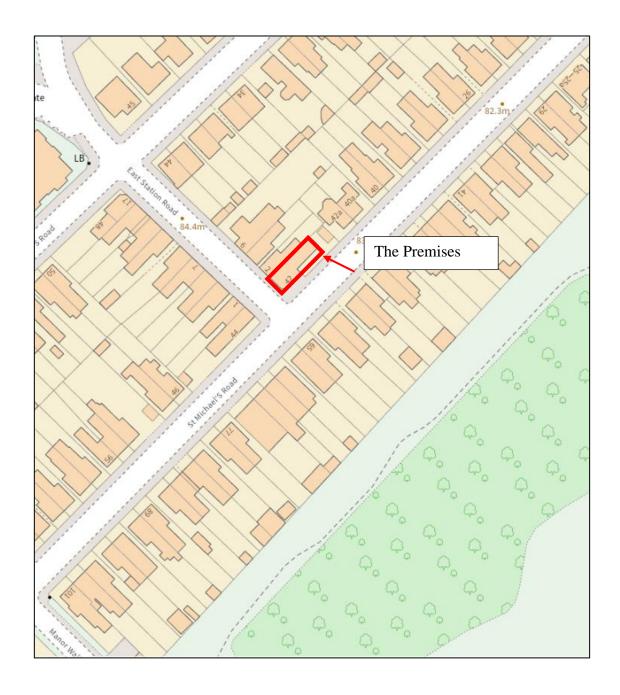

#### 2.0 BACKGROUND

2.1 An application for a premises licence was submitted on 25<sup>th</sup> October 2023 by Mr Arulampalam Sarvananthasivam in respect of a premises known as 42 St Michaels Road, Aldershot. GU12 4JE. A map of the area showing the general location of the premises is given at **appendix A**.

### **APPENDIX A**

# MAP SHOWING LOCATION OF PREMISES 42 ST MICHAELS ROAD ALDERSHOT GU12 4JE